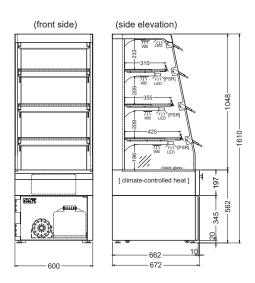

#### **Dimensions**

# Technical data

| ltem               | Item no. | Dimensions (W x D x H) | Connection |
|--------------------|----------|------------------------|------------|
| CALEO BASIC 60-161 | S0609013 | 600 x 672 x 1610 mm    | 2850 Watt  |