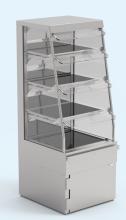

# **CALEO BASIC**

**New:** with an additional intermediate shelf Integrate our new air-conditioned heated display case Caleo Basic into your planning – a high-end self-service solution for hot products. The focus on longer freshness is ensured by means of humidification and a stable core temperature.

## **Highlights**

- Grab & go: open front for quick and easy removal
- 3 heat sources: humid heat, infrared supporting heat and primary heat
- Air humidification via a heated water tray including a tank system for vapour production ensures longer product shelf life (with integrated filter)
- 4 black glass display areas
- · Best possible protection of products through cough guard on customer side
- Flexible application options by combining with Caleo, installing against a wall or stand-alone, etc
- With castors for convenient positioning