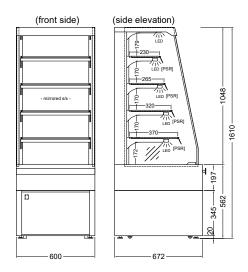

#### **Dimensions**

#### Technical data

| ltem                 | Item no. | Dimensions (W x D x H) |
|----------------------|----------|------------------------|
| CALEO NEUTRAL 60-161 | S0507783 | 600 x 672 x 1610 mm    |